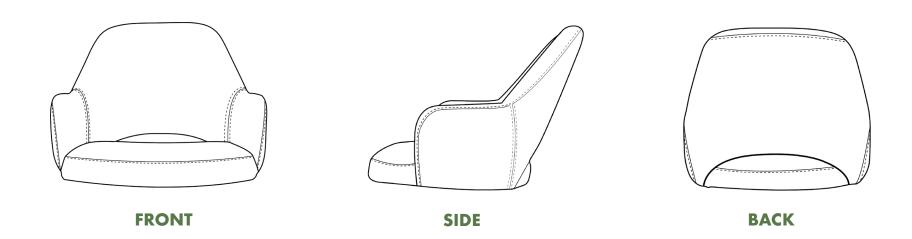

Plain Fabric or Vinyl

**MINIMUM ROLL WIDTH: 1350mm** 

1 ROLL COMPLETE SHELL: 16pcs (anything over will need a margin factored into calculations)

| LM /     | PC             | 1pc | 2pc | Зрс | 4рс | 5рс | брс  | <b>7</b> рс | 8рс  | 9рс  | 10рс |
|----------|----------------|-----|-----|-----|-----|-----|------|-------------|------|------|------|
| OPTION 1 | Complete Shell | 1.9 | 3.7 | 5.6 | 7.4 | 9.3 | 11.1 | 13.0        | 14.8 | 16.7 | 18.5 |
| OPTION 2 | Seat           | 0.8 | 1.3 | 2.3 | 2.6 | 3.9 | 3.9  | 5.2         | 5.2  | 6.5  | 6.5  |
|          | Back           | 1.3 | 2.5 | 3.8 | 5.0 | 6.3 | 7.5  | 8.8         | 10.0 | 11.3 | 12.5 |
|          | Seat           | 0.8 | 1.3 | 2.3 | 2.6 | 3.9 | 3.9  | 5.2         | 5.2  | 6.5  | 6.5  |
| OPTION 3 | Face of Back   | 8.0 | 1.2 | 2.3 | 2.3 | 3.5 | 3.5  | 4.6         | 4.6  | 5.8  | 5.8  |
|          | Back of Back   | 0.9 | 1.3 | 2.6 | 2.6 | 3.9 | 3.9  | 5.2         | 5.2  | 6.5  | 6.5  |

Small Pattern / Split / Velvet / With Backing Fabric or Vinyl

**MINIMUM ROLL WIDTH: 1350mm** 

1 ROLL COMPLETE SHELL: 13pcs (anything over will need a margin factored into calculations)

| F | D | 0 | N | Т |
|---|---|---|---|---|
|   |   | V |   | ш |

Large Pattern / Striped Fabric or Vinyl