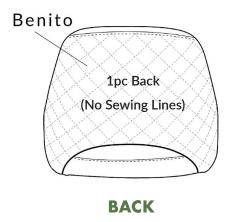

Meterage based on Pelle being on the seat and face of back and Benito being on the back of back.

| LM /     | PC                        | 1pc | 2pc | 3рс | 4pc | 5pc | брс | <b>7</b> pc | 8pc | 9рс | 10рс |
|----------|---------------------------|-----|-----|-----|-----|-----|-----|-------------|-----|-----|------|
|          | Seat                      | 0.8 | 1.3 | 2.3 | 2.6 | 3.9 | 3.9 | 5.2         | 5.2 | 6.5 | 6.5  |
| OPTION 3 | Face of Back              | 0.8 | 1.2 | 2.3 | 2.3 | 3.5 | 3.5 | 4.6         | 4.6 | 5.8 | 5.8  |
|          | Back of Back<br>(1 Piece) | 1.1 | 1.6 | 3.1 | 3.1 | 4.7 | 4.7 | 6.2         | 6.2 | 7.8 | 7.8  |