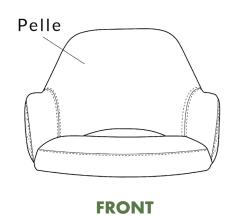

Meterage based on Pelle being on the seat and face of back and Benito being on the back of back.

| LM /     | PC                        | 1pc | 2pc | 3рс | 4pc | 5pc | брс | <b>7</b> pc | 8pc | 9рс | 10рс |
|----------|---------------------------|-----|-----|-----|-----|-----|-----|-------------|-----|-----|------|
|          | Seat                      | 0.8 | 1.3 | 2.3 | 2.6 | 3.9 | 3.9 | 5.2         | 5.2 | 6.5 | 6.5  |
| OPTION 3 | Face of Back              | 0.8 | 1.2 | 2.3 | 2.3 | 3.5 | 3.5 | 4.6         | 4.6 | 5.8 | 5.8  |
|          | Back of Back<br>(1 Piece) | 1.1 | 1.6 | 3.1 | 3.1 | 4.7 | 4.7 | 6.2         | 6.2 | 7.8 | 7.8  |