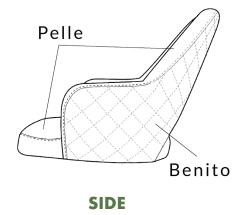

Meterage based on Pelle being on the seat and face of back and Benito being on the back of back.

| LM /     | PC                        | 1pc | 2pc | 3рс | 4pc | 5pc | брс | <b>7</b> pc | 8pc | 9рс | 10рс |
|----------|---------------------------|-----|-----|-----|-----|-----|-----|-------------|-----|-----|------|
|          | Seat                      | 0.8 | 1.3 | 2.3 | 2.6 | 3.9 | 3.9 | 5.2         | 5.2 | 6.5 | 6.5  |
| OPTION 3 | Face of Back              | 0.8 | 1.2 | 2.3 | 2.3 | 3.5 | 3.5 | 4.6         | 4.6 | 5.8 | 5.8  |
|          | Back of Back<br>(1 Piece) | 1.1 | 1.6 | 3.1 | 3.1 | 4.7 | 4.7 | 6.2         | 6.2 | 7.8 | 7.8  |